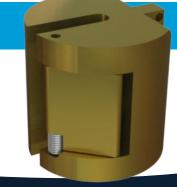

## **MESSENGERS**

Use messengers with water sample bottles strung along a cable. Slide the messenger down the cable to trigger bottles to close at their deployed depths.

Materials: Brass body + steel spring Max cable size: 0.25" (6.35 mm)
Weight: 27 oz (757 g)