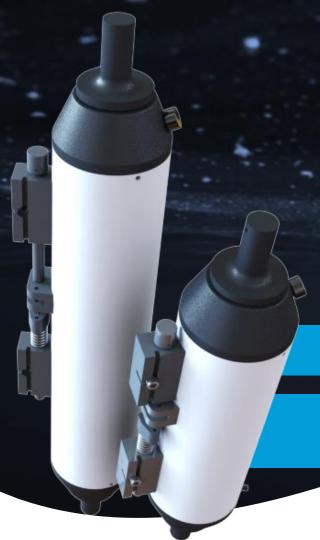

## WHALE SHARK WATER SAMPLE BOTTLES

**PROUDLY MADE IN CANADA** 

BUILT WITH A.G.O.'S INNOVATIVE NEW
ULTRA-TOUGH FIELD REPLACEABLE END CAPS

| Size | Closed<br>Length | Weight (In air / In water) |                    |
|------|------------------|----------------------------|--------------------|
|      |                  | Empty                      | Full               |
| 5L   | 26.5"            | 9.2 lbs (4.2 kg)           | 20.2 lbs (9.2 kg)  |
|      | (67.3 cm)        | 2.9 lbs (1.3 kg)           | 6.4 lbs (2.9 kg)   |
| 8L   | 35"              | 11 lbs (5 kg)              | 28.7 lbs (13 kg)   |
|      | (89 cm)          | 3.25 lbs (1.5 kg)          | 7.7 lbs (3.4 kg)   |
| 10L  | 40.75"           | 12.8 lbs (5.8 kg)          | 34.9 lbs (15.6 kg) |
|      | (103.5 cm)       | 3.75 lbs (1.7 kg)          | 9.1 lbs (4.1 kg)   |

Materials: PVC body and mounting blocks + Delrin end caps and plugs + stainless steel inner spring