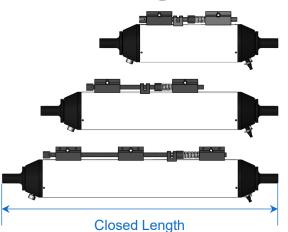

## WHALE SHARK WATER SAMPLE BOTTLES

**PROUDLY MADE IN CANADA** 

BUILT WITH A.G.O.'S INNOVATIVE NEW
ULTRA-TOUGH FIELD REPLACEABLE END CAPS

| Size | Closed<br>Length | Weight (In air / In water) |                    |
|------|------------------|----------------------------|--------------------|
|      |                  | Empty                      | Full               |
| 5L   | 26.5"            | 9.2 lbs (4.2 kg)           | 20.2 lbs (9.2 kg)  |
|      | (67.3 cm)        | 2.9 lbs (1.3 kg)           | 6.4 lbs (2.9 kg)   |
| 8L   | 35"              | 11 lbs (5 kg)              | 28.7 lbs (13 kg)   |
|      | (89 cm)          | 3.25 lbs (1.5 kg)          | 7.7 lbs (3.4 kg)   |
| 10L  | 40.75"           | 12.8 lbs (5.8 kg)          | 34.9 lbs (15.6 kg) |
|      | (103.5 cm)       | 3.75 lbs (1.7 kg)          | 9.1 lbs (4.1 kg)   |