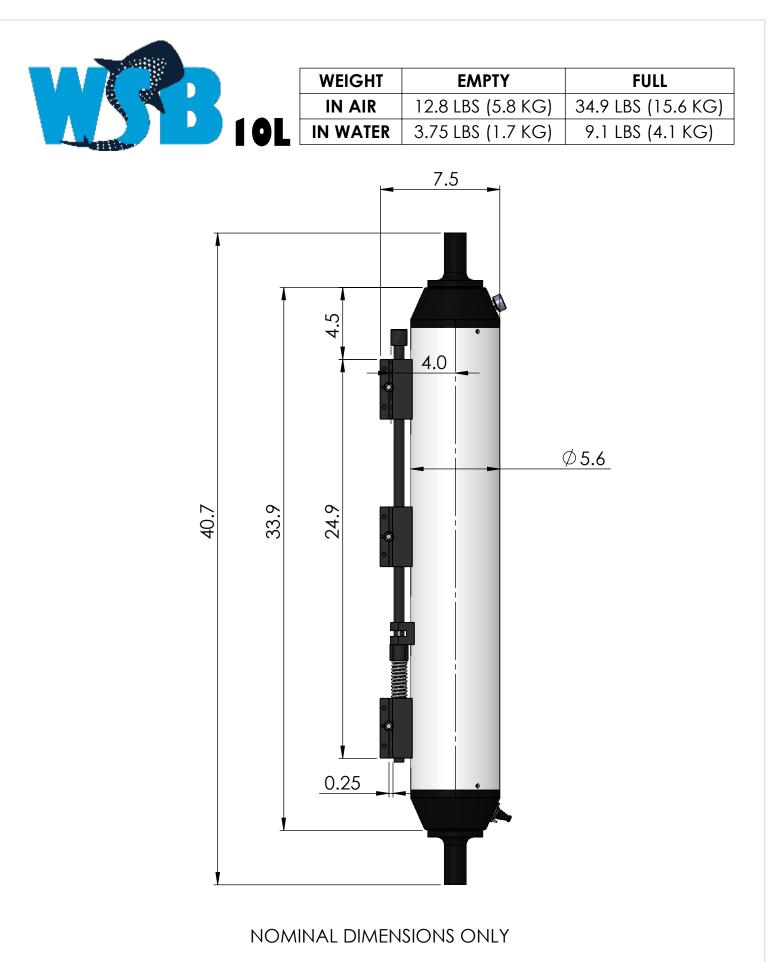

| AGO                                                                                                         | ш | VV3D-TUL TU LITEK DOTTLE | PROJECT: WSB WATER SAMPLE BOTTLES |               |            |                    |                                    |
|-------------------------------------------------------------------------------------------------------------|---|--------------------------|-----------------------------------|---------------|------------|--------------------|------------------------------------|
| COMPANY ROPRIETARY NOTE                                                                                     |   |                          | REV                               | EV DRAWN: KTJ |            |                    | Jul-21-25                          |
| INFORMATION ON THIS DRAWING MAY NOT BE DISCLOSED TO ANY<br>PARTY WITHOUT WRITTEN AUTHORIZATION FROM COMPANY | - |                          | 0                                 | SHEET 1 OF 1  | SCALE: 1:6 | DIMENSIO<br>DO NOT | ONS ARE IN INCHES<br>SCALE DRAWING |